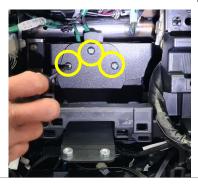

Then, loosen plastic trimming and gently lower the AC unit.

Remove 4 x screws as indicated.

Loosen display unit, remove cables then set aside.

Remove 4 x screws on rear of display unit.

Then remove 3 x screws on both left and right sides of the unit.