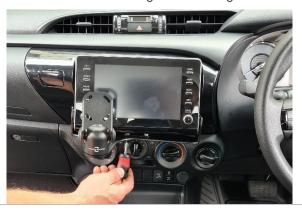

## Install bracket with 2 x M6 screws provided

8

Install second bracket with 3 x M6 screws provided

**9** Replace all previously removed plugs and reinstall display unit into the dash.

10 Replace 4 x screws around display, then place AC unit back to original position.