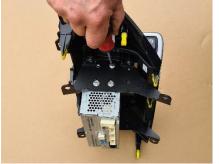

Then, loosen plastic trimming and gently lower the AC unit.

Remove 4 x screws as indicated.

Loosen display unit, remove cables then set aside.

Remove 4 x screws on rear of display unit.

Then remove 3 x screws on both left and right sides of the unit.