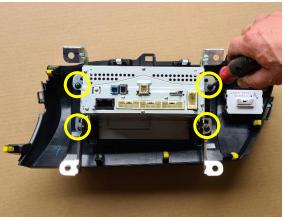

Then, loosen plastic trimming and gently lower the AC unit.

Remove 4 x screws as indicated.

Loosen display unit, remove cables then set aside.

Remove 4 x screws on rear of display unit.

Then remove 3 x screws on both left and right sides of the unit.