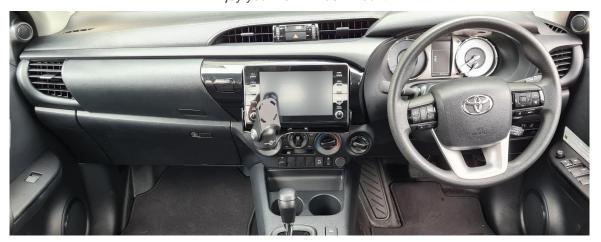

# **Installation Instructions**

Toyota Hilux (2021+)

2

Step Instructions

1 Remove 2 x screws as shown and loosen the speedometer surround panel.

Loosen dash panel as shown.

4

5