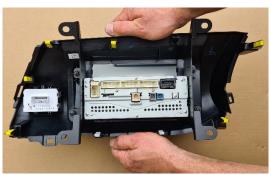

Then, loosen plastic trimming and gently lower the AC unit.

Remove 4 x screws as indicated.

Loosen display unit, remove cables then set aside.

Remove 4 x screws on rear of display unit.

Then remove 3 x screws on both left and right sides of the unit.