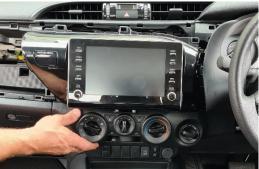

# **Installation Instructions**

Toyota Hilux (2021+)

2

Step Instructions

1 Remove 2 x screws as shown and loosen the speedometer surround panel.

Loosen dash panel as shown.

4

5