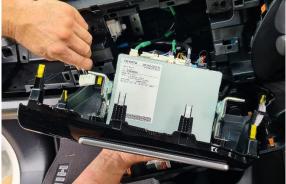

Then, loosen plastic trimming and gently lower the AC unit.

Remove 4 x screws as indicated.

Loosen display unit, remove cables then set aside.

Remove 4 x screws on rear of display unit.

Then remove 3 x screws on both left and right sides of the unit.