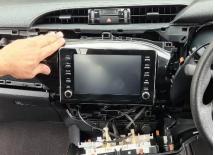

Then, loosen plastic trimming and gently lower the AC unit.

Remove 4 x screws as indicated.

Loosen display unit, remove cables then set aside.

Remove 4 x screws on rear of display unit.

Then remove 3 x screws on both left and right sides of the unit.