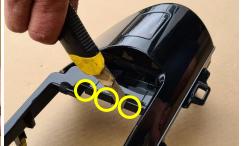

Remove sticker on inside edge of plastic as shown.Using a sharp blade carefully trim away 3 x ribs. Repeat both steps for the other side.

**8** Place pair of side brackets as shown, loosely fix with 4 x screws.