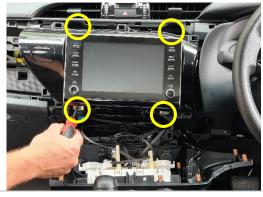

Then, loosen plastic trimming and gently lower the AC unit.

Remove 4 x screws as indicated.

Loosen display unit, remove cables then set aside.

Remove 4 x screws on rear of display unit.

Then remove 3 x screws on both left and right sides of the unit.