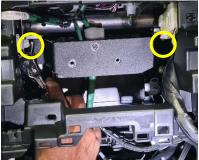

## Install bracket with 2 x M6 screws provided

8

Install second bracket with 3 x M6 screws provided

**9** Replace all previously removed plugs and reinstall display unit into the dash.

10 Replace 4 x screws around display, then place AC unit back to original position.