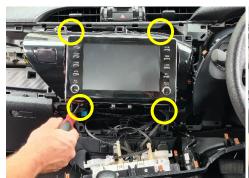

Then, loosen plastic trimming and gently lower the AC unit.

Remove 4 x screws as indicated.

Loosen display unit, remove cables then set aside.

Remove 4 x screws on rear of display unit.

Then remove 3 x screws on both left and right sides of the unit.