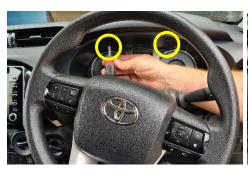

Unit 27/159 Arthur Street Homebush West 2140 NSW

> TEL +61 2 9763 5300 FAX +61 2 9763 5399 ABN 13 108 256 766

www.industrialevolution.com.au

11

Replace remaining dash pieces to their original state.

12

Install front bracket using 4 x mounting locations.

12

Enjoy your new InDash Mount!

If you have any issues or questions, please contact us. **Industrial Evolution**