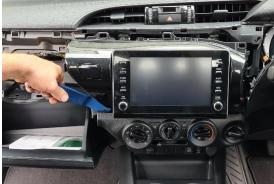

Then, loosen plastic trimming and gently lower the AC unit.

Remove 4 x screws as indicated.

Loosen display unit, remove cables then set aside.

Remove 4 x screws on rear of display unit.

Then remove 3 x screws on both left and right sides of the unit.