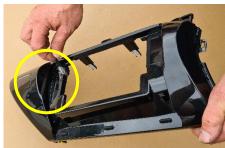

Remove sticker on inside edge of plastic as shown.Using a sharp blade carefully trim away 3 x ribs. Repeat both steps for the other side.

**8** Place pair of side brackets as shown, loosely fix with 4 x screws.