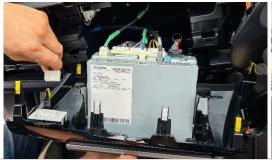

Then, loosen plastic trimming and gently lower the AC unit.

Remove 4 x screws as indicated.

Loosen display unit, remove cables then set aside.

Remove 4 x screws on rear of display unit.

Then remove 3 x screws on both left and right sides of the unit.