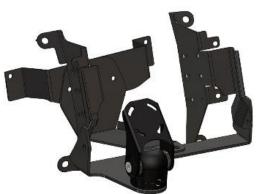

Remove sticker on inside edge of plastic as shown.Using a sharp blade carefully trim away 3 x ribs. Repeat both steps for the other side.

**8** Place pair of side brackets as shown, loosely fix with 4 x screws.

9 Place plastic cover back around display unit. Then, replace 6 x side screws.

Unit 27/159 Arthur Street Homebush West 2140 NSW

> TEL +61 2 9763 5300 FAX +61 2 9763 5399 ABN 13 108 256 766

www.industrialevolution.com.au

## Install bracket with 2 x M6 screws provided

8

Install second bracket with 3 x M6 screws provided

**9** Replace all previously removed plugs and reinstall display unit into the dash.

10 Replace 4 x screws around display, then place AC unit back to original position.