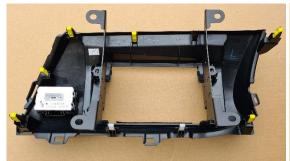

9 Place plastic cover back around display unit. Then, replace 6 x side screws.

Unit 27/159 Arthur Street Homebush West 2140 NSW

> TEL +61 2 9763 5300 FAX +61 2 9763 5399 ABN 13 108 256 766

www.industrialevolution.com.au