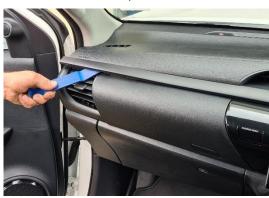

# **Installation Instructions**

Toyota Hilux (2021+)

2

Step Instructions

1 Remove 2 x screws as shown and loosen the speedometer surround panel.

Loosen dash panel as shown.

4

5