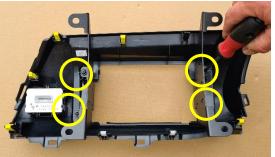

## Install bracket with 2 x M6 screws provided

8

Install second bracket with 3 x M6 screws provided

**9** Replace all previously removed plugs and reinstall display unit into the dash.

10 Replace 4 x screws around display, then place AC unit back to original position.