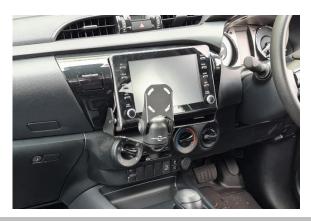

# **Installation Instructions**

Toyota Hilux (2021+)

2

Step Instructions

1 Remove 2 x screws as shown and loosen the speedometer surround panel.

Loosen dash panel as shown.

4

5

Then, loosen plastic trimming and gently lower the AC unit.

Remove 4 x screws as indicated.

Loosen display unit, remove cables then set aside.

Remove 4 x screws on rear of display unit.

Then remove 3 x screws on both left and right sides of the unit.