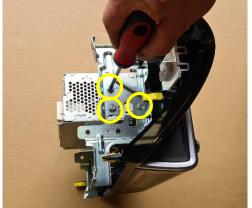

Then, loosen plastic trimming and gently lower the AC unit.

Remove 4 x screws as indicated.

Loosen display unit, remove cables then set aside.

Remove 4 x screws on rear of display unit.

Then remove 3 x screws on both left and right sides of the unit.