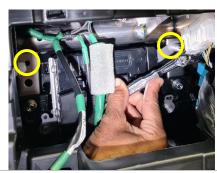

Then, loosen plastic trimming and gently lower the AC unit.

Remove 4 x screws as indicated.

Loosen display unit, remove cables then set aside.

Remove 4 x screws on rear of display unit.

Then remove 3 x screws on both left and right sides of the unit.