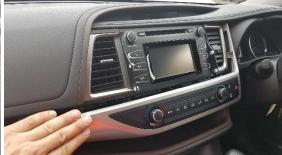

#### Unscrew console brackets

7 Move centre console aside to trim plastic

8 Fit both side brackets to centre console

Affix with metal plate and screws

Unit 27/159 Arthur Street Homebush West 2140 NSW

> TEL +61 2 9763 5300 FAX +61 2 9763 5399 ABN 13 108 256 766