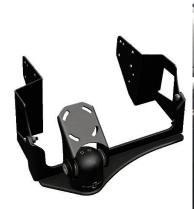

## Re-install centre console, including all wires

10

Re-install air vents, thin strip and lower panel

11

Install dash bracket with 4x countersunk M5 screws provided

Unit 27/159 Arthur Street Homebush West 2140 NSW