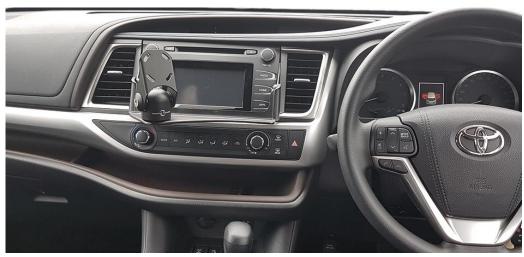

## Re-install centre console, including all wires

10

Re-install air vents, thin strip and lower panel

11

Install dash bracket with 4x countersunk M5 screws provided

Unit 27/159 Arthur Street Homebush West 2140 NSW