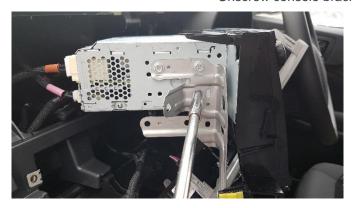

#### Unscrew console brackets

7 Move centre console aside to trim plastic

8 Fit both side brackets to centre console

Affix with metal plate and screws

Unit 27/159 Arthur Street Homebush West 2140 NSW

> TEL +61 2 9763 5300 FAX +61 2 9763 5399 ABN 13 108 256 766