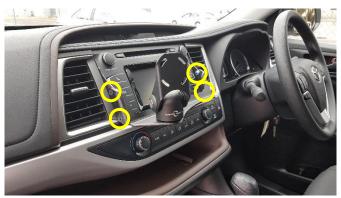

## Re-install centre console, including all wires

10

Re-install air vents, thin strip and lower panel

11

Install dash bracket with 4x countersunk M5 screws provided

Unit 27/159 Arthur Street Homebush West 2140 NSW