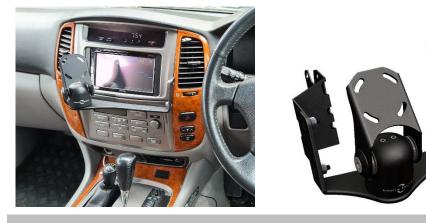

## Installation Instructions

Toyota Land Cruiser 100 (1998-2007)

Instructions

Step 1

2

Carefully remove 2 x side vents, then remove 4 x indicated screws.

Loosen central unit and remove 4 x screws.

PRODUCT DESIGN SOLUTIONS • EQUIPMENT & BRACKET DESIGN • ELECTRONIC PRODUCT DESIGN • PROTOTYPES • CAD DESIGN & ENGINEERING