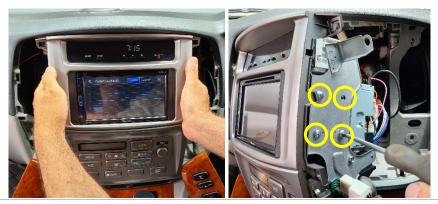

4 Install bracket in place. Repeat process and install opposite side bracket. Reinstate dash pieces.

5

Install front bracket using 4 x mounting locations.

Enjoy your new InDash Mount! If you have any issues or questions, please contact us. Industrial Evolution