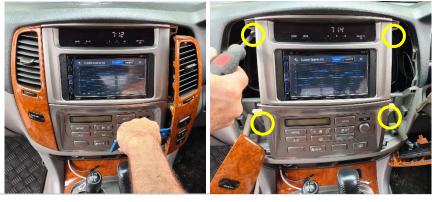

## Installation Instructions

Toyota Land Cruiser 100 (1998-2007)

Instructions

Step 1

2

Carefully remove 2 x side vents, then remove 4 x indicated screws.

Loosen central unit and remove 4 x screws.

PRODUCT DESIGN SOLUTIONS • EQUIPMENT & BRACKET DESIGN • ELECTRONIC PRODUCT DESIGN • PROTOTYPES • CAD DESIGN & ENGINEERING