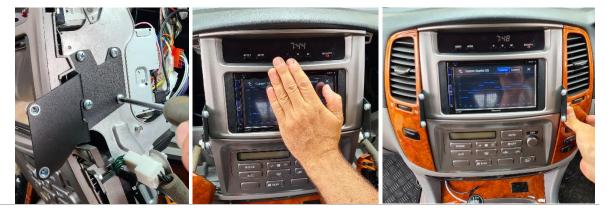

## Installation Instructions

Toyota Land Cruiser 100 (1998-2007)

Instructions

Step 1

2

Carefully remove 2 x side vents, then remove 4 x indicated screws.

Loosen central unit and remove 4 x screws.

PRODUCT DESIGN SOLUTIONS • EQUIPMENT & BRACKET DESIGN • ELECTRONIC PRODUCT DESIGN • PROTOTYPES • CAD DESIGN & ENGINEERING

Industrial Evolution Pty Ltd Unit 27/159 Arthur Street Homebush West 2140 NSW TEL +61 2 9763 5300 FAX +61 2 9763 5399 ABN 13 108 256 766 www.industrialevolution.com.au

3 Place side bracket in place and mark the rib as shown. Use a sharp blade to trim as indicated.