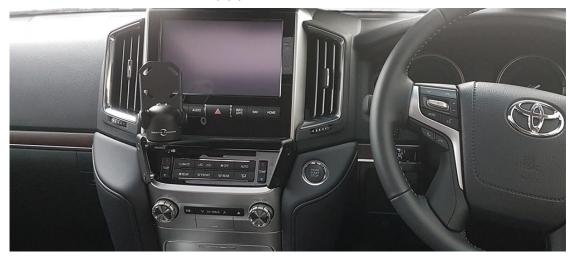

6

Re-install air vents, thin strip and lower panel

Install dash bracket with 4x countersunk M5 screws provided

## Enjoy your new In Dash Mount!

If you have any issues or questions, please contact us.