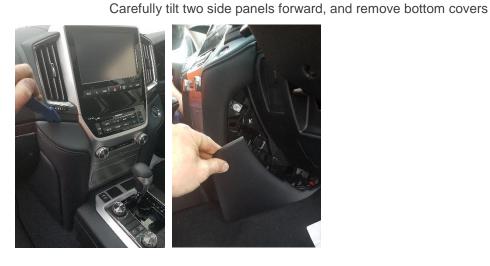

## **Installation Instructions**

Toyota LandCruiser 200 (2016+)

Step

Instructions

1

2

Remove screws so side panels can be removed completely, and unplug cords

Industrial Evolution Pty Ltd Unit 27/159 Arthur Street Homebush West 2140 NSW TEL +61 2 9763 5300 FAX +61 2 9763 5399 ABN 13 108 256 766 www.industrialevolution.com.au