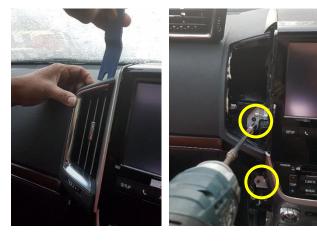

## **Installation Instructions**

Toyota LandCruiser 200 (2016+)

Step

Instructions

1

2

Remove screws so side panels can be removed completely, and unplug cords

Industrial Evolution Pty Ltd Unit 27/159 Arthur Street Homebush West 2140 NSW TEL +61 2 9763 5300 FAX +61 2 9763 5399 ABN 13 108 256 766 www.industrialevolution.com.au

3

Remove centre console screws on either side

4 Remove air vents and screws on either side. 6 x In-total screws. 4 x In front & 2 x Inside

- 5
- Install side brackets and secure with 3x original screws. 2 x In front & 1 x Inside each side.