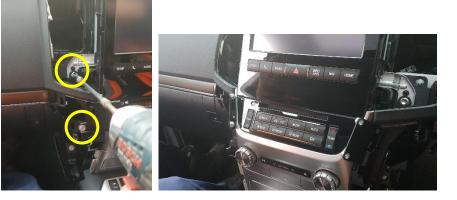

3

Remove centre console screws on either side

4 Remove air vents and screws on either side. 6 x In-total screws. 4 x In front & 2 x Inside

- 5
- Install side brackets and secure with 3x original screws. 2 x In front & 1 x Inside each side.

PRODUCT DESIGN SOLUTIONS • EQUIPMENT & BRACKET DESIGN • ELECTRONIC PRODUCT DESIGN • PROTOTYPES • CAD DESIGN & ENGINEERING

Industrial Evolution Pty Ltd Unit 27/159 Arthur Street Homebush West 2140 NSW TEL +61 2 9763 5300 FAX +61 2 9763 5399 ABN 13 108 256 766 www.industrialevolution.com.au