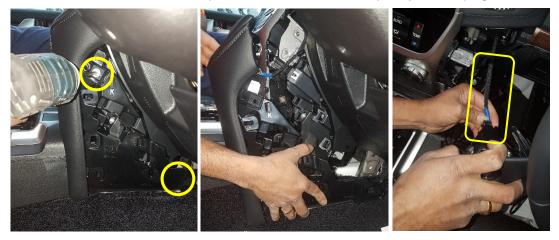

3

Remove centre console screws on either side

4 Remove air vents and screws on either side. 6 x In-total screws. 4 x In front & 2 x Inside

- 5
- Install side brackets and secure with 3x original screws. 2 x In front & 1 x Inside each side.