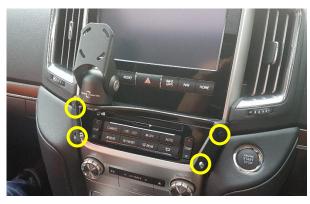

6

Re-install air vents, thin strip and lower panel

Install dash bracket with 4x countersunk M5 screws provided