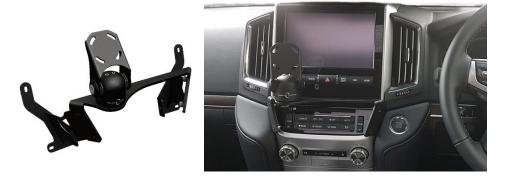

## **Installation Instructions**

Toyota LandCruiser 200 (2016+)

Step

Instructions

1

2

Remove screws so side panels can be removed completely, and unplug cords

Industrial Evolution Pty Ltd Unit 27/159 Arthur Street Homebush West 2140 NSW TEL +61 2 9763 5300 FAX +61 2 9763 5399 ABN 13 108 256 766 www.industrialevolution.com.au