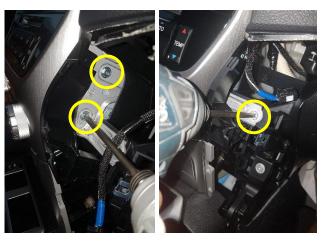

3

Remove centre console screws on either side

4 Remove air vents and screws on either side. 6 x In-total screws. 4 x In front & 2 x Inside

- 5
- Install side brackets and secure with 3x original screws. 2 x In front & 1 x Inside each side.