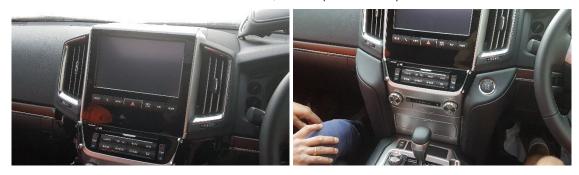

6

Re-install air vents, thin strip and lower panel

Install dash bracket with 4x countersunk M5 screws provided