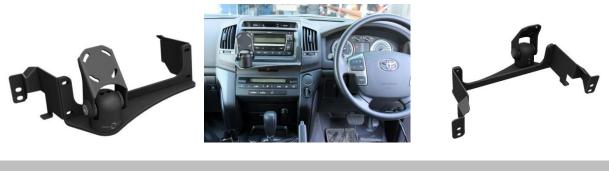

## Indash Installation Instructions Toyota Landcrusier 200 Series (2012-18)

| Step | Product Image | Instructions                                                 |
|------|---------------|--------------------------------------------------------------|
| 1    |               | Remove two side vent covers, pop out.                        |
| 2    |               | Remove bolt and place side bracket, using same bolt tighten. |
| 3    |               | Install Front Indash mount                                   |