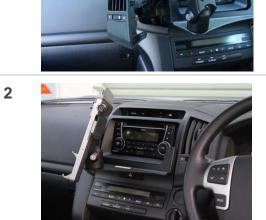

## Indash Installation Instructions Toyota Landcrusier 200 Series (2012-18)

| Step | Product Image | Instructions                                                 |
|------|---------------|--------------------------------------------------------------|
| 1    |               | Remove two side vent covers, pop out.                        |
| 2    |               | Remove bolt and place side bracket, using same bolt tighten. |
| 3    |               | Install Front Indash mount                                   |