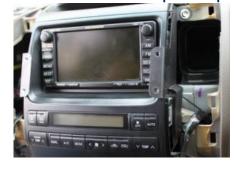

## **Toyota Prado 2007+ In-Dash Mount instructions**

Trim one piece of plastic sticking out on both sides. See photo. Remove 4 bolts

If you have any questions please call me. Brett: 043 0033 040

DISCLAIMER: Please note that this document is intended as a guide only. It is recommended that all installations be carried out by trained persons. Industrial Evolution accepts no responsibility for damages caused by the installation of these mounts by third party installers.