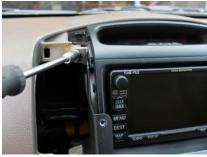

## **Toyota Prado 2007+ In-Dash Mount instructions**

Trim one piece of plastic sticking out on both sides. See photo. Remove 4 bolts

If you have any questions please call me. Brett: 043 0033 040

DISCLAIMER: Please note that this document is intended as a guide only. It is recommended that all installations be carried out by trained persons. Industrial Evolution accepts no responsibility for damages caused by the installation of these mounts by third party installers.