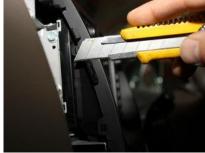

## **Toyota Prado 2007+ In-Dash Mount instructions**

Trim one piece of plastic sticking out on both sides. See photo. Remove 4 bolts

If you have any questions please call me. Brett: 043 0033 040

DISCLAIMER: Please note that this document is intended as a guide only. It is recommended that all installations be carried out by trained persons. Industrial Evolution accepts no responsibility for damages caused by the installation of these mounts by third party installers.