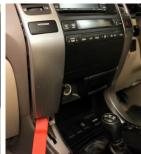

## **Toyota Prado 2007+ In-Dash Mount instructions**

Trim one piece of plastic sticking out on both sides. See photo. Remove 4 bolts

If you have any questions please call me. Brett: 043 0033 040

DISCLAIMER: Please note that this document is intended as a guide only. It is recommended that all installations be carried out by trained persons. Industrial Evolution accepts no responsibility for damages caused by the installation of these mounts by third party installers.