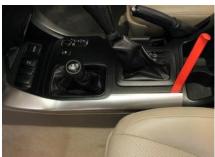

## **Toyota Prado 2007+ In-Dash Mount instructions**

Trim one piece of plastic sticking out on both sides. See photo. Remove 4 bolts

If you have any questions please call me. Brett: 043 0033 040

DISCLAIMER: Please note that this document is intended as a guide only. It is recommended that all installations be carried out by trained persons. Industrial Evolution accepts no responsibility for damages caused by the installation of these mounts by third party installers.