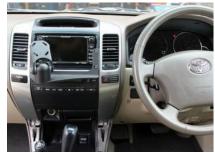

## **Toyota Prado 2007+ In-Dash Mount instructions**

Trim one piece of plastic sticking out on both sides. See photo. Remove 4 bolts

If you have any questions please call me. Brett: 043 0033 040

DISCLAIMER: Please note that this document is intended as a guide only. It is recommended that all installations be carried out by trained persons. Industrial Evolution accepts no responsibility for damages caused by the installation of these mounts by third party installers.