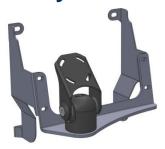

## **Toyota Prado 2007+ In-Dash Mount instructions**

Trim one piece of plastic sticking out on both sides. See photo. Remove 4 bolts

If you have any questions please call me. Brett: 043 0033 040

DISCLAIMER: Please note that this document is intended as a guide only. It is recommended that all installations be carried out by trained persons. Industrial Evolution accepts no responsibility for damages caused by the installation of these mounts by third party installers.