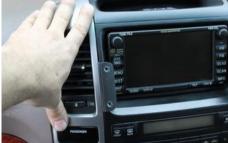

## **Toyota Prado 2007+ In-Dash Mount instructions**

Trim one piece of plastic sticking out on both sides. See photo. Remove 4 bolts

If you have any questions please call me. Brett: 043 0033 040

DISCLAIMER: Please note that this document is intended as a guide only. It is recommended that all installations be carried out by trained persons. Industrial Evolution accepts no responsibility for damages caused by the installation of these mounts by third party installers.