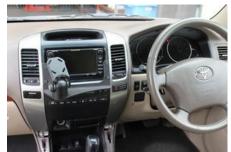

## **Toyota Prado 2007+ In-Dash Mount instructions**

Trim one piece of plastic sticking out on both sides. See photo. Remove 4 bolts

If you have any questions please call me. Brett: 043 0033 040

DISCLAIMER: Please note that this document is intended as a guide only. It is recommended that all installations be carried out by trained persons. Industrial Evolution accepts no responsibility for damages caused by the installation of these mounts by third party installers.