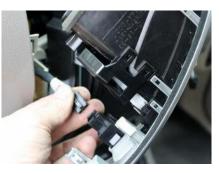

## **Toyota Prado 2007+ In-Dash Mount instructions**

Trim one piece of plastic sticking out on both sides. See photo. Remove 4 bolts

If you have any questions please call me. Brett: 043 0033 040

DISCLAIMER: Please note that this document is intended as a guide only. It is recommended that all installations be carried out by trained persons. Industrial Evolution accepts no responsibility for damages caused by the installation of these mounts by third party installers.