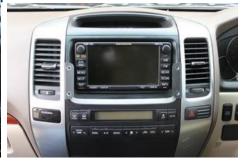

## **Toyota Prado 2007+ In-Dash Mount instructions**

Trim one piece of plastic sticking out on both sides. See photo. Remove 4 bolts

If you have any questions please call me. Brett: 043 0033 040

DISCLAIMER: Please note that this document is intended as a guide only. It is recommended that all installations be carried out by trained persons. Industrial Evolution accepts no responsibility for damages caused by the installation of these mounts by third party installers.