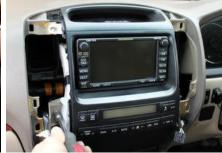

## **Toyota Prado 2007+ In-Dash Mount instructions**

Trim one piece of plastic sticking out on both sides. See photo. Remove 4 bolts

If you have any questions please call me. Brett: 043 0033 040

DISCLAIMER: Please note that this document is intended as a guide only. It is recommended that all installations be carried out by trained persons. Industrial Evolution accepts no responsibility for damages caused by the installation of these mounts by third party installers.