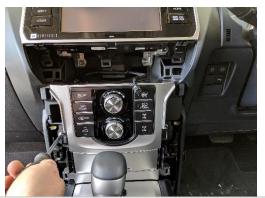

TEL +61 2 9763 5300 FAX +61 2 9763 5399 ABN 13 108 256 766

www.industrialevolution.com.au

Replace digital display and 4x screws removed in Step 5, and A/C unit to secure L+R brackets. 6

Replace screws on L+R sides removed in Step 3.

Plug in and replace A/C unit.

7

8

Unit 27/159 Arthur Street Homebush West 2140 NSW

TEL +61 2 9763 5300 FAX +61 2 9763 5399 ABN 13 108 256 766

www.industrialevolution.com.au

8