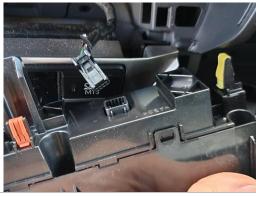

## **Installation Instructions**

Toyota Prado (2018+) In-dash Mount

Step Instructions

1 Carefully lever and remove L+R soft trim pieces, as pictured.

2 Lever, remove and unplug A/C unit.

Unit 27/159 Arthur Street Homebush West 2140 NSW