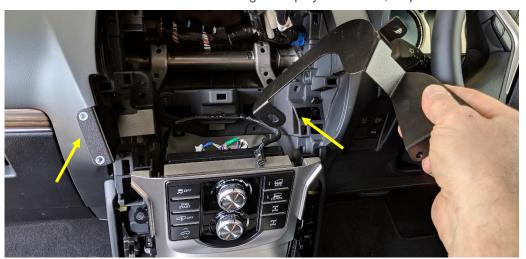

## **Installation Instructions**

Toyota Prado (2018+) In-dash Mount

Step Instructions

1 Carefully lever and remove L+R soft trim pieces, as pictured.

2 Lever, remove and unplug A/C unit.

Unit 27/159 Arthur Street Homebush West 2140 NSW