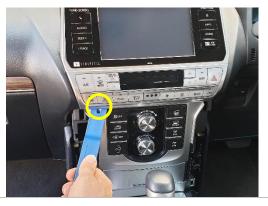

## **Installation Instructions**

Toyota Prado (2018+) In-dash Mount

Step Instructions

1 Carefully lever and remove L+R soft trim pieces, as pictured.

2 Lever, remove and unplug A/C unit.

Unit 27/159 Arthur Street Homebush West 2140 NSW