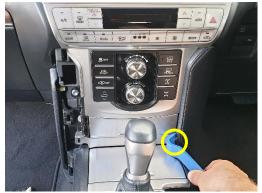

### Remove screws on L+R side.

4 Remove 4x screws beneath digital display and lift display lightly. Do not remove / unplug.

Slide L+R brackets under the digital display metal tabs, as pictured.

Unit 27/159 Arthur Street Homebush West 2140 NSW