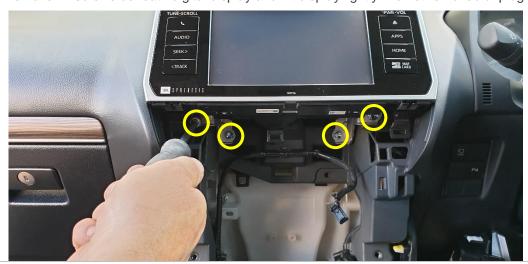

### Remove screws on L+R side.

4 Remove 4x screws beneath digital display and lift display lightly. Do not remove / unplug.

Slide L+R brackets under the digital display metal tabs, as pictured.

Unit 27/159 Arthur Street Homebush West 2140 NSW