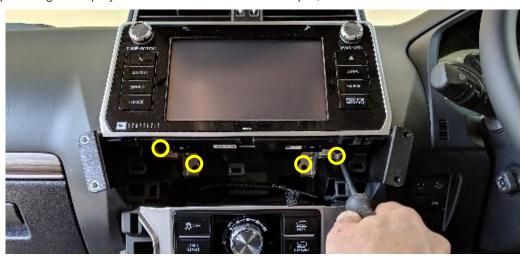

### Remove screws on L+R side.

4 Remove 4x screws beneath digital display and lift display lightly. Do not remove / unplug.

Slide L+R brackets under the digital display metal tabs, as pictured.

Unit 27/159 Arthur Street Homebush West 2140 NSW

TEL +61 2 9763 5300 FAX +61 2 9763 5399 ABN 13 108 256 766

www.industrialevolution.com.au

Replace digital display and 4x screws removed in Step 5, and A/C unit to secure L+R brackets. 6

Replace screws on L+R sides removed in Step 3.