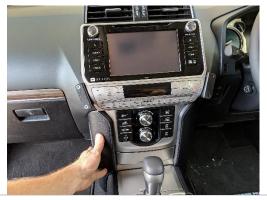

### Remove screws on L+R side.

4 Remove 4x screws beneath digital display and lift display lightly. Do not remove / unplug.

Slide L+R brackets under the digital display metal tabs, as pictured.

Unit 27/159 Arthur Street Homebush West 2140 NSW