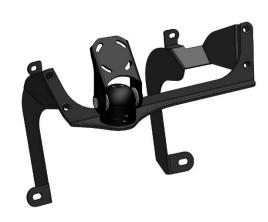

# Replace L+R soft trim pieces.

9

Install front bracket using 4x black countersunk screws provided

If you have any issues or questions, please contact us. **Industrial Evolution**