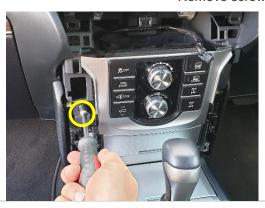

### Remove screws on L+R side.

4 Remove 4x screws beneath digital display and lift display lightly. Do not remove / unplug.

Slide L+R brackets under the digital display metal tabs, as pictured.

Unit 27/159 Arthur Street Homebush West 2140 NSW