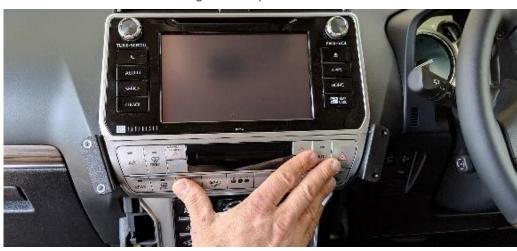

## **Installation Instructions**

Toyota Prado (2018+) In-dash Mount

Step Instructions

1 Carefully lever and remove L+R soft trim pieces, as pictured.

2 Lever, remove and unplug A/C unit.

Unit 27/159 Arthur Street Homebush West 2140 NSW