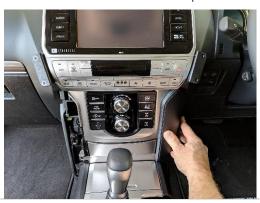

### Remove screws on L+R side.

4 Remove 4x screws beneath digital display and lift display lightly. Do not remove / unplug.

Slide L+R brackets under the digital display metal tabs, as pictured.

Unit 27/159 Arthur Street Homebush West 2140 NSW