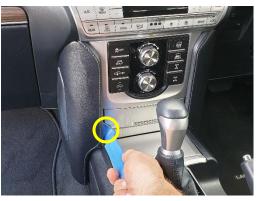

### Remove screws on L+R side.

4 Remove 4x screws beneath digital display and lift display lightly. Do not remove / unplug.

Slide L+R brackets under the digital display metal tabs, as pictured.

Unit 27/159 Arthur Street Homebush West 2140 NSW