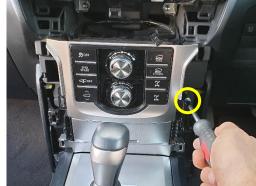

### Remove screws on L+R side.

4 Remove 4x screws beneath digital display and lift display lightly. Do not remove / unplug.

Slide L+R brackets under the digital display metal tabs, as pictured.

Unit 27/159 Arthur Street Homebush West 2140 NSW