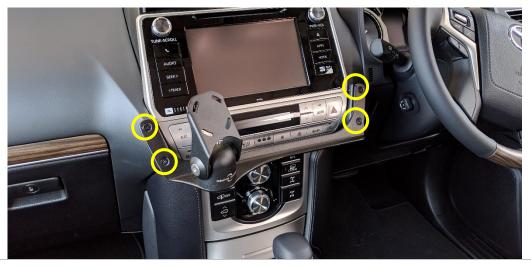

### Remove screws on L+R side.

4 Remove 4x screws beneath digital display and lift display lightly. Do not remove / unplug.

Slide L+R brackets under the digital display metal tabs, as pictured.

Unit 27/159 Arthur Street Homebush West 2140 NSW

TEL +61 2 9763 5300 FAX +61 2 9763 5399 ABN 13 108 256 766

www.industrialevolution.com.au

Replace digital display and 4x screws removed in Step 5, and A/C unit to secure L+R brackets. 6

Replace screws on L+R sides removed in Step 3.