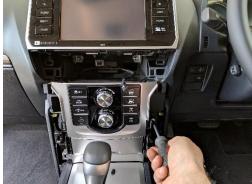

## **Installation Instructions**

Toyota Prado (2018+) In-dash Mount

Step Instructions

1 Carefully lever and remove L+R soft trim pieces, as pictured.

2 Lever, remove and unplug A/C unit.

Unit 27/159 Arthur Street Homebush West 2140 NSW