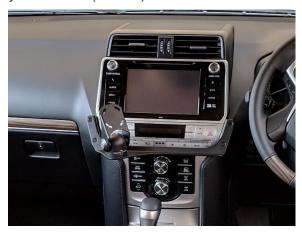

## **Installation Instructions**

Toyota Prado (2018+) In-dash Mount

Step Instructions

1 Carefully lever and remove L+R soft trim pieces, as pictured.

2 Lever, remove and unplug A/C unit.

Unit 27/159 Arthur Street Homebush West 2140 NSW