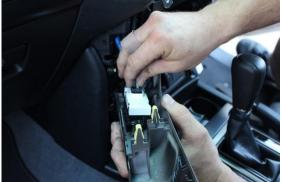

## **Installation Instructions**

Toyota Prado (2010+) In-dash Mount

Step Instructions

1 Remove & unplug A/C control unit

2 Remove 2 L+R soft trim pieces. Unplug passenger seatbelt warning light

Unit 27/159 Arthur Street Homebush West 2140 NSW