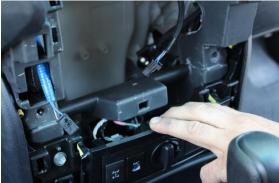

## **Installation Instructions**

Toyota Prado (2010+) In-dash Mount

Step Instructions

1 Remove & unplug A/C control unit

2 Remove 2 L+R soft trim pieces. Unplug passenger seatbelt warning light

Unit 27/159 Arthur Street Homebush West 2140 NSW

> TEL +61 2 9763 5300 FAX +61 2 9763 5399

ABN 13 108 256 766 www.industrialevolution.com.au

3