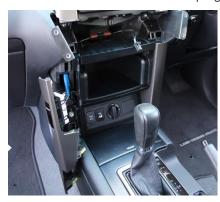

## **Installation Instructions**

Toyota Prado (2010+) In-dash Mount

Step Instructions

1 Remove & unplug A/C control unit

2 Remove 2 L+R soft trim pieces. Unplug passenger seatbelt warning light

Unit 27/159 Arthur Street Homebush West 2140 NSW