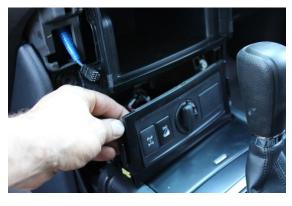

# Remove storage unit

4

Partially remove lower switch panel. Do not unplug

5

Align L+R side brackets to rear of storage unit

Unit 27/159 Arthur Street Homebush West 2140 NSW

> TEL +61 2 9763 5300 FAX +61 2 9763 5399 ABN 13 108 256 766