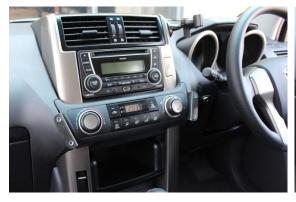

www.industrialevolution.com.au

9

Re-plug & install trim pieces from step 2

10

Re-plug & install A/C control unit

11

Install front plate using 4 countersunk screws provided

If you have any issues or questions, please contact us. **Industrial Evolution**