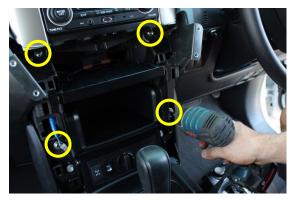

# Install L+R side brackets with storage bracket

7

Install side brackets with 4 screws

8

Push in lower switch panel

Unit 27/159 Arthur Street Homebush West 2140 NSW

> TEL +61 2 9763 5300 FAX +61 2 9763 5399 ABN 13 108 256 766