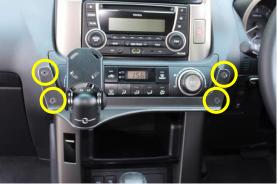

# Install L+R side brackets with storage bracket

7

Install side brackets with 4 screws

8

Push in lower switch panel

Unit 27/159 Arthur Street Homebush West 2140 NSW

> TEL +61 2 9763 5300 FAX +61 2 9763 5399 ABN 13 108 256 766