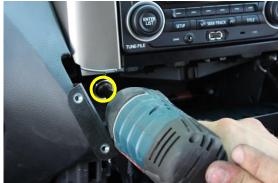

# Install L+R side brackets with storage bracket

7

Install side brackets with 4 screws

8

Push in lower switch panel

Unit 27/159 Arthur Street Homebush West 2140 NSW

> TEL +61 2 9763 5300 FAX +61 2 9763 5399 ABN 13 108 256 766