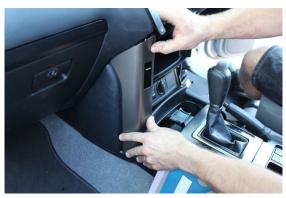

## **Installation Instructions**

Toyota Prado (2010+) In-dash Mount

Step Instructions

1 Remove & unplug A/C control unit

2 Remove 2 L+R soft trim pieces. Unplug passenger seatbelt warning light

Unit 27/159 Arthur Street Homebush West 2140 NSW

> TEL +61 2 9763 5300 FAX +61 2 9763 5399

ABN 13 108 256 766 www.industrialevolution.com.au

3