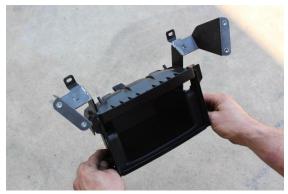

# Remove storage unit

4

Partially remove lower switch panel. Do not unplug

5

Align L+R side brackets to rear of storage unit

Unit 27/159 Arthur Street Homebush West 2140 NSW

> TEL +61 2 9763 5300 FAX +61 2 9763 5399 ABN 13 108 256 766