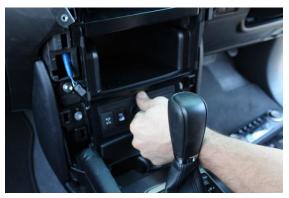

# Install L+R side brackets with storage bracket

7

Install side brackets with 4 screws

8

Push in lower switch panel

Unit 27/159 Arthur Street Homebush West 2140 NSW

> TEL +61 2 9763 5300 FAX +61 2 9763 5399 ABN 13 108 256 766

www.industrialevolution.com.au

9

Re-plug & install trim pieces from step 2

10

Re-plug & install A/C control unit

11

Install front plate using 4 countersunk screws provided

If you have any issues or questions, please contact us. **Industrial Evolution**