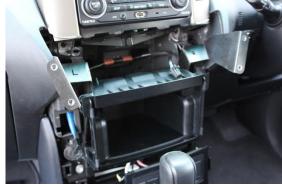

# Remove storage unit

4

Partially remove lower switch panel. Do not unplug

5

Align L+R side brackets to rear of storage unit

Unit 27/159 Arthur Street Homebush West 2140 NSW

> TEL +61 2 9763 5300 FAX +61 2 9763 5399 ABN 13 108 256 766