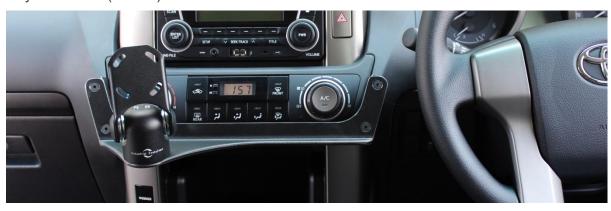

## **Installation Instructions**

Toyota Prado (2010+) In-dash Mount

Step Instructions

1 Remove & unplug A/C control unit

2 Remove 2 L+R soft trim pieces. Unplug passenger seatbelt warning light

Unit 27/159 Arthur Street Homebush West 2140 NSW