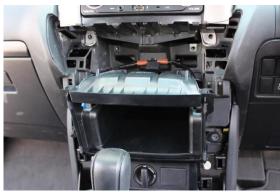

# Remove storage unit

4

Partially remove lower switch panel. Do not unplug

5

Align L+R side brackets to rear of storage unit

Unit 27/159 Arthur Street Homebush West 2140 NSW

> TEL +61 2 9763 5300 FAX +61 2 9763 5399 ABN 13 108 256 766