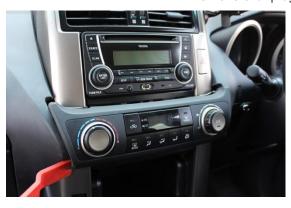

## **Installation Instructions**

Toyota Prado (2010+) In-dash Mount

Step Instructions

1 Remove & unplug A/C control unit

2 Remove 2 L+R soft trim pieces. Unplug passenger seatbelt warning light

Unit 27/159 Arthur Street Homebush West 2140 NSW