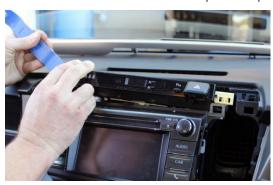

# Remove fascia panel above stereo

2 Remove vent from both sides of the head unit