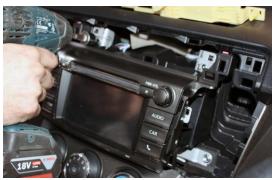

# Unclip and unplug the clock assembly

4

Unscrew the bolts securing the radio (both sides)

5

Lift out the radio and loosen the A/C control panel.