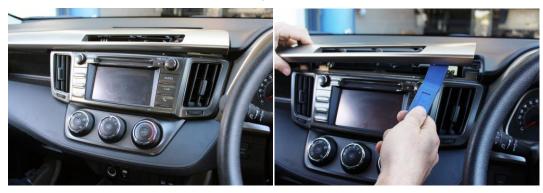

# Remove fascia panel above stereo

2 Remove vent from both sides of the head unit