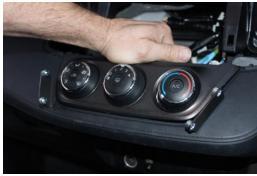

### Locate and install the side brackets either side of the A/C control unit

7

Replace the A/C unit and radio then re-insert the bolts

8

Re-install the air vents either side of the radio unit

9

#### **Industrial Evolution Pty Ltd**

Unit 27/159 Arthur Street Homebush West 2140 NSW

> TEL +61 2 9763 5300 FAX +61 2 9763 5399 ABN 13 108 256 766

www.industrialevolution.com.au

Reconnect and click the clock back into place. Attach the trim panel above.