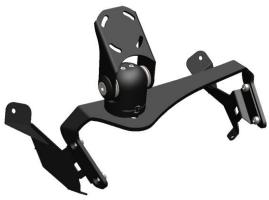

### Locate and install the side brackets either side of the A/C control unit

7

Replace the A/C unit and radio then re-insert the bolts

8

Re-install the air vents either side of the radio unit

9

10 Align and screw the dash bracket into the side brackets using the four black countersunk screws supplied. The dash mount has now been successfully installed.

If you have any issues or questions, please contact us. **Industrial Evolution**