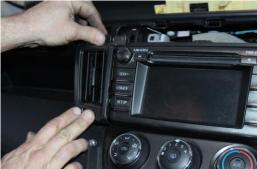

# Remove fascia panel above stereo

2 Remove vent from both sides of the head unit