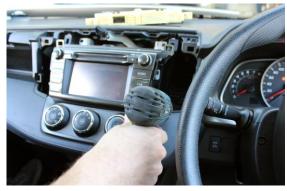

# Remove fascia panel above stereo

2 Remove vent from both sides of the head unit