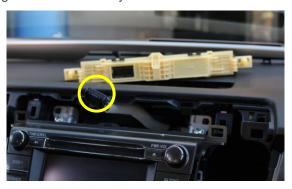

# Unclip and unplug the clock assembly

4

Unscrew the bolts securing the radio (both sides)

5

Lift out the radio and loosen the A/C control panel.