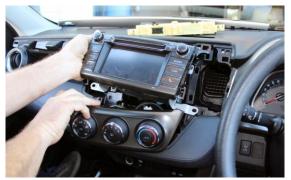

# Unclip and unplug the clock assembly

4

Unscrew the bolts securing the radio (both sides)

5

Lift out the radio and loosen the A/C control panel.