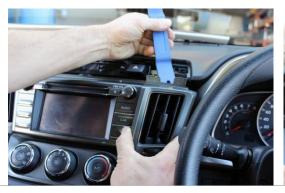

# Remove fascia panel above stereo

2 Remove vent from both sides of the head unit