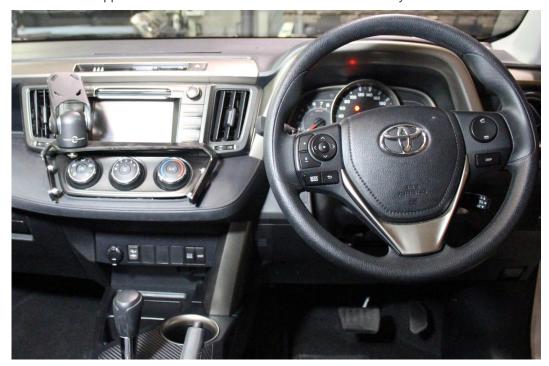

10 Align and screw the dash bracket into the side brackets using the four black countersunk screws supplied. The dash mount has now been successfully installed.

If you have any issues or questions, please contact us. **Industrial Evolution**