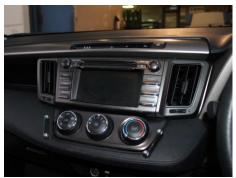

### Locate and install the side brackets either side of the A/C control unit

7

Replace the A/C unit and radio then re-insert the bolts

8

Re-install the air vents either side of the radio unit

9

#### **Industrial Evolution Pty Ltd**

Unit 27/159 Arthur Street Homebush West 2140 NSW

> TEL +61 2 9763 5300 FAX +61 2 9763 5399 ABN 13 108 256 766

www.industrialevolution.com.au

Reconnect and click the clock back into place. Attach the trim panel above.