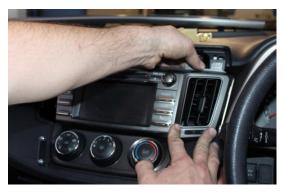

# Unclip and unplug the clock assembly

4

Unscrew the bolts securing the radio (both sides)

5

Lift out the radio and loosen the A/C control panel.