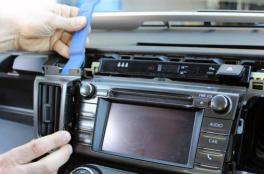

# Remove fascia panel above stereo

2 Remove vent from both sides of the head unit