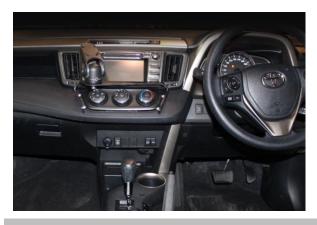

### **Industrial Evolution Pty Ltd**

Unit 27/159 Arthur Street Homebush West 2140 NSW

> TEL +61 2 9763 5300 FAX +61 2 9763 5399 ABN 13 108 256 766

www.industrialevolution.com.au

### **Installation Instructions**

Toyota Rav4(2013+)





Step Instructions

1

# Remove fascia panel above stereo



2 Remove vent from both sides of the head unit







### **Industrial Evolution Pty Ltd**

Unit 27/159 Arthur Street Homebush West 2140 NSW

> TEL +61 2 9763 5300 FAX +61 2 9763 5399 ABN 13 108 256 766

www.industrialevolution.com.au

3

# Unclip and unplug the clock assembly





4

Unscrew the bolts securing the radio (both sides)





5

Lift out the radio and loosen the A/C control panel.







### **Industrial Evolution Pty Ltd**

Unit 27/159 Arthur Street Homebush West 2140 NSW

> TEL +61 2 9763 5300 FAX +61 2 9763 5399 ABN 13 108 256 766

www.industrialevolution.com.au

6

### Locate and install the side brackets either side of the A/C control unit





7

Replace the A/C unit and radio then re-insert the bolts





8