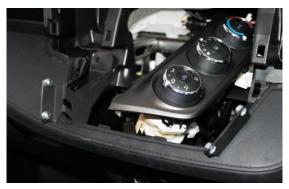

### Locate and install the side brackets either side of the A/C control unit

7

Replace the A/C unit and radio then re-insert the bolts

8

Re-install the air vents either side of the radio unit

9