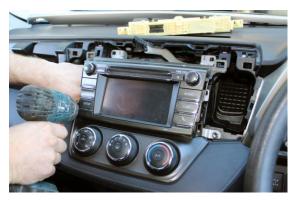

# Unclip and unplug the clock assembly

4

Unscrew the bolts securing the radio (both sides)

5

Lift out the radio and loosen the A/C control panel.