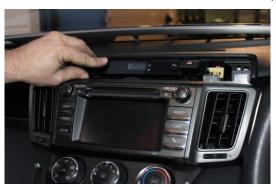

# Remove fascia panel above stereo

2 Remove vent from both sides of the head unit

# Unclip and unplug the clock assembly

4

Unscrew the bolts securing the radio (both sides)

5

Lift out the radio and loosen the A/C control panel.