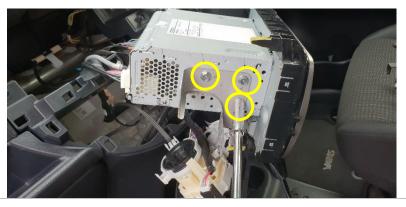

### Remove screw.

11

Remove 3x screws from left side.

Install side bracket using 3x screws, removed in Step 11.

Unit 27/159 Arthur Street Homebush West 2140 NSW

> TEL +61 2 9763 5300 FAX +61 2 9763 5399

ABN 13 108 256 766 www.industrialevolution.com.au