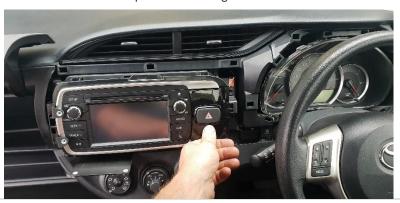

# **Installation Instructions**

Toyota Yaris 2014+

2

STEP INSTRUCTION

1 Lever and remove plastic surrounds from dashboard.

Lever and remove plastic surrounds from digital display.

Unit 27/159 Arthur Street Homebush West 2140 NSW