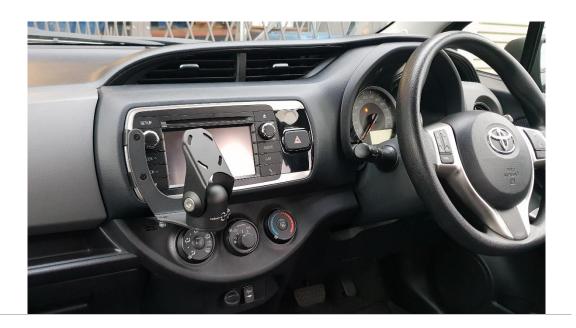

www.industrialevolution.com.au

18

Replace hazard light cover.

19

Replace plastic dashboard surrounds.

Install front bracket using 4x countersunk screws provided.

Unit 27/159 Arthur Street Homebush West 2140 NSW