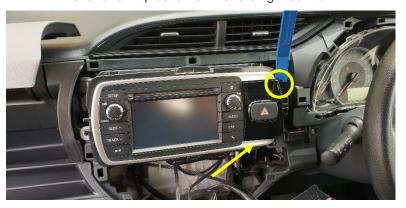

### Remove screw.

8

Unplug hazard light control.

Lift digital display.

Unit 27/159 Arthur Street Homebush West 2140 NSW

> TEL +61 2 9763 5300 FAX +61 2 9763 5399

ABN 13 108 256 766

www.industrialevolution.com.au

### Remove screw.

11

Remove 3x screws from left side.

Install side bracket using 3x screws, removed in Step 11.

Unit 27/159 Arthur Street Homebush West 2140 NSW

> TEL +61 2 9763 5300 FAX +61 2 9763 5399

ABN 13 108 256 766 www.industrialevolution.com.au