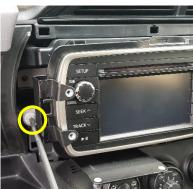

### Remove screw.

11

Remove 3x screws from left side.

Install side bracket using 3x screws, removed in Step 11.

Unit 27/159 Arthur Street Homebush West 2140 NSW

> TEL +61 2 9763 5300 FAX +61 2 9763 5399

ABN 13 108 256 766 www.industrialevolution.com.au