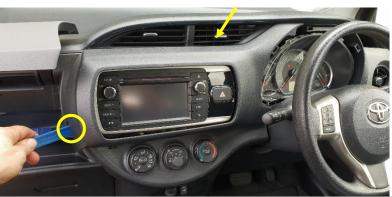

# Remove plastic surrounds from A/C controls.

4 Remove screw.

**5** Lever and lift plastic from hazard light control.

Unit 27/159 Arthur Street Homebush West 2140 NSW

> TEL +61 2 9763 5300 FAX +61 2 9763 5399