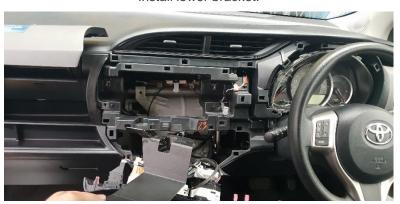

### Remove screw.

11

Remove 3x screws from left side.

Install side bracket using 3x screws, removed in Step 11.

Unit 27/159 Arthur Street Homebush West 2140 NSW

> TEL +61 2 9763 5300 FAX +61 2 9763 5399

ABN 13 108 256 766 www.industrialevolution.com.au

13