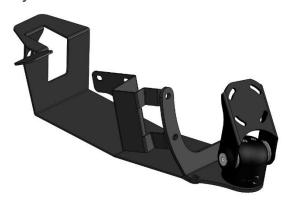

# **Installation Instructions**

Toyota Yaris 2014+

2

STEP INSTRUCTION

1 Lever and remove plastic surrounds from dashboard.

Lever and remove plastic surrounds from digital display.

Unit 27/159 Arthur Street Homebush West 2140 NSW