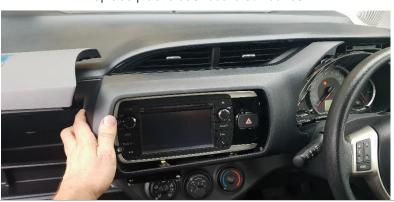

# Remove plastic surrounds from A/C controls.

4 Remove screw.

**5** Lever and lift plastic from hazard light control.

Unit 27/159 Arthur Street Homebush West 2140 NSW

> TEL +61 2 9763 5300 FAX +61 2 9763 5399