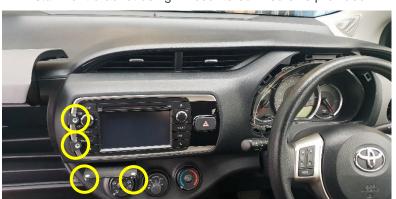

### Remove screw.

8

Unplug hazard light control.

Lift digital display.

Unit 27/159 Arthur Street Homebush West 2140 NSW

> TEL +61 2 9763 5300 FAX +61 2 9763 5399

ABN 13 108 256 766

www.industrialevolution.com.au

### Remove screw.

11

Remove 3x screws from left side.

Install side bracket using 3x screws, removed in Step 11.

Unit 27/159 Arthur Street Homebush West 2140 NSW

> TEL +61 2 9763 5300 FAX +61 2 9763 5399

ABN 13 108 256 766 www.industrialevolution.com.au