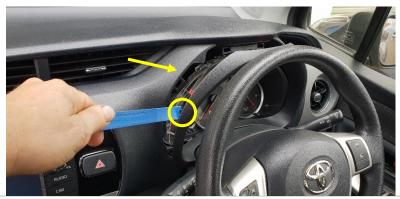

# **Installation Instructions**

Toyota Yaris 2014+

2

STEP INSTRUCTION

1 Lever and remove plastic surrounds from dashboard.

Lever and remove plastic surrounds from digital display.

Unit 27/159 Arthur Street Homebush West 2140 NSW