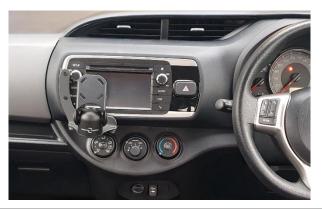

# **Installation Instructions**

Toyota Yaris 2014+

2

STEP INSTRUCTION

1 Lever and remove plastic surrounds from dashboard.

Lever and remove plastic surrounds from digital display.

Unit 27/159 Arthur Street Homebush West 2140 NSW