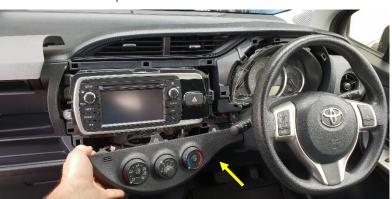

# **Installation Instructions**

Toyota Yaris 2014+

2

STEP INSTRUCTION

1 Lever and remove plastic surrounds from dashboard.

Lever and remove plastic surrounds from digital display.

Unit 27/159 Arthur Street Homebush West 2140 NSW

# Remove plastic surrounds from A/C controls.

4 Remove screw.

**5** Lever and lift plastic from hazard light control.

Unit 27/159 Arthur Street Homebush West 2140 NSW

> TEL +61 2 9763 5300 FAX +61 2 9763 5399