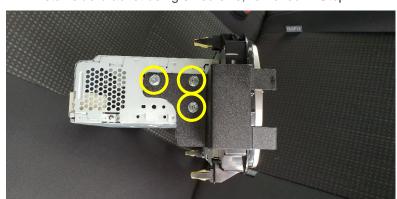

### Remove screw.

11

Remove 3x screws from left side.

Install side bracket using 3x screws, removed in Step 11.

Unit 27/159 Arthur Street Homebush West 2140 NSW

> TEL +61 2 9763 5300 FAX +61 2 9763 5399

ABN 13 108 256 766 www.industrialevolution.com.au