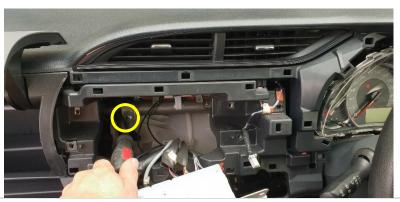

### Remove screw.

11

Remove 3x screws from left side.

Install side bracket using 3x screws, removed in Step 11.

Unit 27/159 Arthur Street Homebush West 2140 NSW

> TEL +61 2 9763 5300 FAX +61 2 9763 5399

ABN 13 108 256 766 www.industrialevolution.com.au