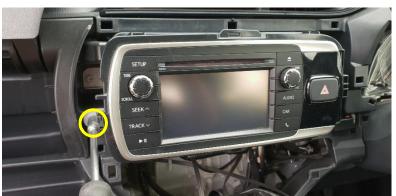

# Remove plastic surrounds from A/C controls.

4 Remove screw.

**5** Lever and lift plastic from hazard light control.

Unit 27/159 Arthur Street Homebush West 2140 NSW

> TEL +61 2 9763 5300 FAX +61 2 9763 5399

### Remove screw.

8

Unplug hazard light control.

Lift digital display.

Unit 27/159 Arthur Street Homebush West 2140 NSW

> TEL +61 2 9763 5300 FAX +61 2 9763 5399

ABN 13 108 256 766

www.industrialevolution.com.au