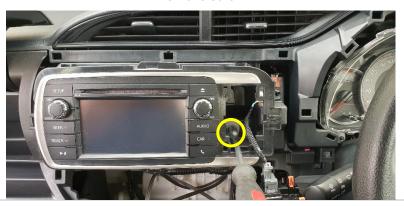

### Remove screw.

11

Remove 3x screws from left side.

Install side bracket using 3x screws, removed in Step 11.

Unit 27/159 Arthur Street Homebush West 2140 NSW

> TEL +61 2 9763 5300 FAX +61 2 9763 5399

ABN 13 108 256 766 www.industrialevolution.com.au

### Install lower bracket.

Secure by replacing screw removed in Step 10.

Unit 27/159 Arthur Street Homebush West 2140 NSW

> TEL +61 2 9763 5300 FAX +61 2 9763 5399

ABN 13 108 256 766 www.industrialevolution.com.au