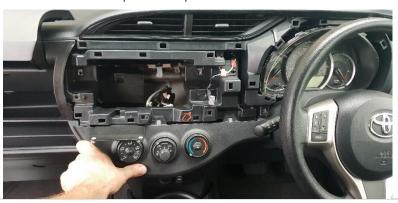

# **Installation Instructions**

Toyota Yaris 2014+

2

STEP INSTRUCTION

1 Lever and remove plastic surrounds from dashboard.

Lever and remove plastic surrounds from digital display.

Unit 27/159 Arthur Street Homebush West 2140 NSW