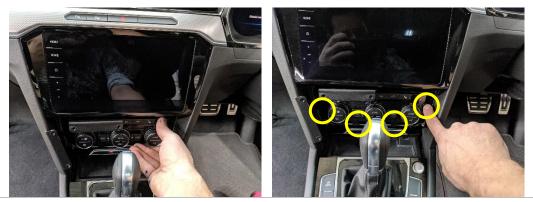

## Installation Instructions

Volkswagen Passat (2018+) In Dash Mount

Step

1

Instructions

Carefully lever and remove plastic trim around display starting from the base.

2

Push 2 x small levers towards outer side to unclip display screen from base, hold up.

6

Remove and unplug A/C unit.

7

Lever plastic only. Slide metal bracket inside gap as shown, fit hard into corner.

8

Secure side bracket using 2x self tapping screws provided.

9

Place upper bracket, and line up screws with existing large holes.