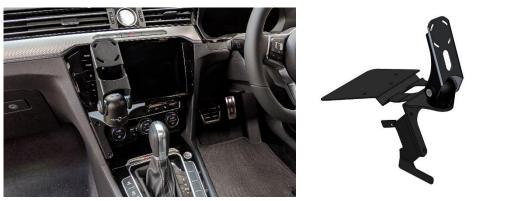

## Installation Instructions

Volkswagen Passat (2018+) In Dash Mount

Step

1

Instructions

Carefully lever and remove plastic trim around display starting from the base.

2

Push 2 x small levers towards outer side to unclip display screen from base, hold up.