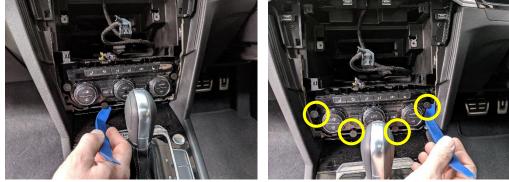

## Installation Instructions

Volkswagen Passat (2018+) In Dash Mount

Step

1

Instructions

Carefully lever and remove plastic trim around display starting from the base.

2

Push 2 x small levers towards outer side to unclip display screen from base, hold up.

6

Remove and unplug A/C unit.

7

Lever plastic only. Slide metal bracket inside gap as shown, fit hard into corner.

8

Secure side bracket using 2x self tapping screws provided.

9

Place upper bracket, and line up screws with existing large holes.