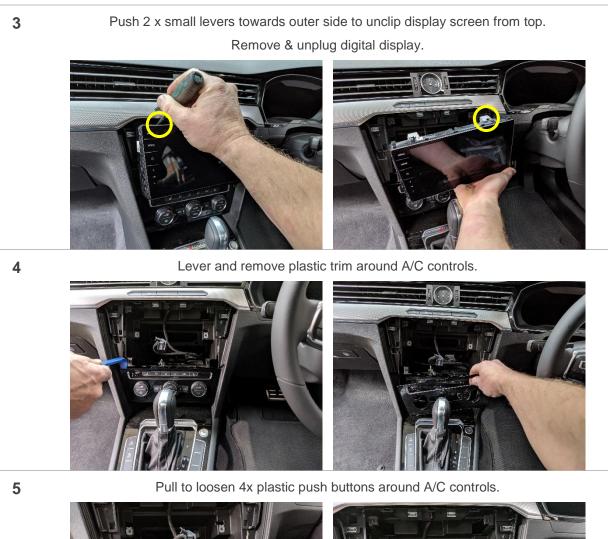

## Installation Instructions

Volkswagen Passat (2018+) In Dash Mount

Step

1

Instructions

Carefully lever and remove plastic trim around display starting from the base.

2

Push 2 x small levers towards outer side to unclip display screen from base, hold up.

6

Remove and unplug A/C unit.

7

Lever plastic only. Slide metal bracket inside gap as shown, fit hard into corner.

8

Secure side bracket using 2x self tapping screws provided.

9

Place upper bracket, and line up screws with existing large holes.