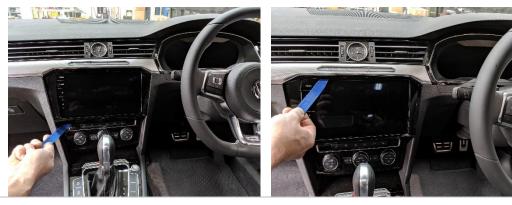

## Installation Instructions

Volkswagen Passat (2018+) In Dash Mount

Step

1

Instructions

Carefully lever and remove plastic trim around display starting from the base.

2

Push 2 x small levers towards outer side to unclip display screen from base, hold up.