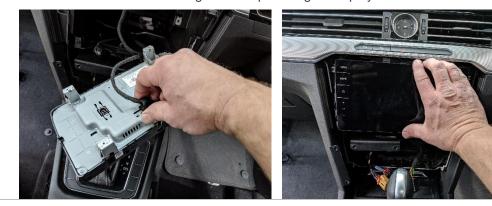

10

Place flat upper plate and secure to upper bracket with 3x nuts/washers provided.

11

Plug in and replace digital display.

Replace plastic trim around digital display.

13

Plug in and replace A/C unit, pushing in 4x plastic push buttons.