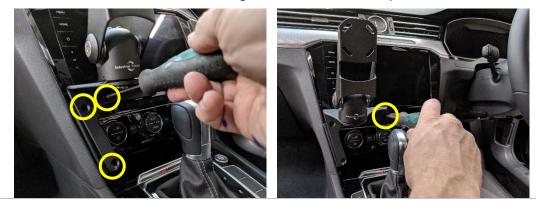

16

Install front bracket using 4x countersunk screws provided.

If you have any issues or questions, please contact us. Industrial Evolution