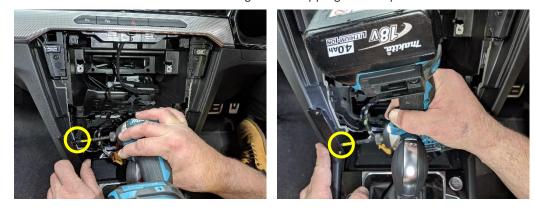

10

Place flat upper plate and secure to upper bracket with 3x nuts/washers provided.

11

Plug in and replace digital display.

Replace plastic trim around digital display.

13

Plug in and replace A/C unit, pushing in 4x plastic push buttons.

16

Install front bracket using 4x countersunk screws provided.

If you have any issues or questions, please contact us. Industrial Evolution