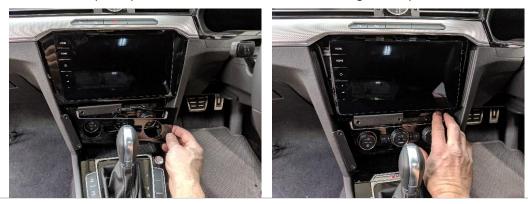

10

Place flat upper plate and secure to upper bracket with 3x nuts/washers provided.

11

Plug in and replace digital display.

Replace plastic trim around digital display.

13

Plug in and replace A/C unit, pushing in 4x plastic push buttons.