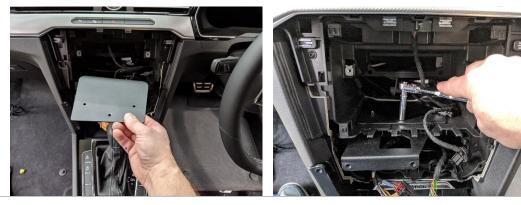

6

Remove and unplug A/C unit.

7

Lever plastic only. Slide metal bracket inside gap as shown, fit hard into corner.

8

Secure side bracket using 2x self tapping screws provided.

9

Place upper bracket, and line up screws with existing large holes.

10

Place flat upper plate and secure to upper bracket with 3x nuts/washers provided.

11

Plug in and replace digital display.

Replace plastic trim around digital display.

13

Plug in and replace A/C unit, pushing in 4x plastic push buttons.