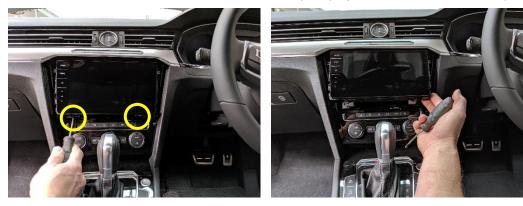

## Installation Instructions

Volkswagen Passat (2018+) In Dash Mount

Step

1

Instructions

Carefully lever and remove plastic trim around display starting from the base.

2

Push 2 x small levers towards outer side to unclip display screen from base, hold up.