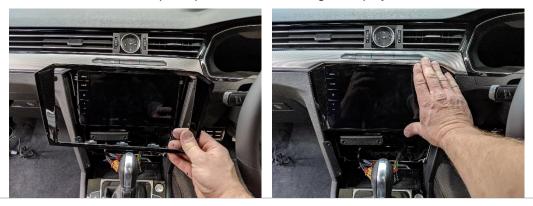

10

Place flat upper plate and secure to upper bracket with 3x nuts/washers provided.

11

Plug in and replace digital display.

Replace plastic trim around digital display.

13

Plug in and replace A/C unit, pushing in 4x plastic push buttons.

**14** File down plastic tabs on the plastic trim around A/C controls, as shown. Remove plastic up to metal tab on the back side. Do not remove any metal.

15

Replace plastic trim around A/C controls starting from top down.