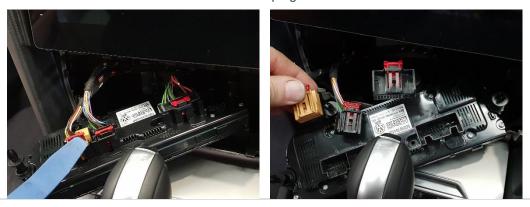

6

Remove and unplug A/C unit.

7

Lever plastic only. Slide metal bracket inside gap as shown, fit hard into corner.

8

Secure side bracket using 2x self tapping screws provided.

9

Place upper bracket, and line up screws with existing large holes.