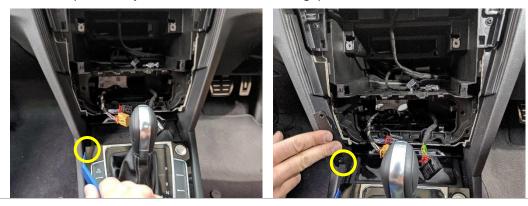

6

Remove and unplug A/C unit.

7

Lever plastic only. Slide metal bracket inside gap as shown, fit hard into corner.

8

Secure side bracket using 2x self tapping screws provided.

9

Place upper bracket, and line up screws with existing large holes.

10

Place flat upper plate and secure to upper bracket with 3x nuts/washers provided.

11

Plug in and replace digital display.

Replace plastic trim around digital display.

13

Plug in and replace A/C unit, pushing in 4x plastic push buttons.