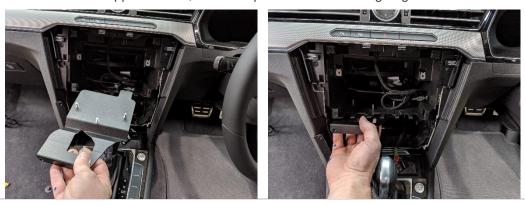

6

Remove and unplug A/C unit.

7

Lever plastic only. Slide metal bracket inside gap as shown, fit hard into corner.

8

Secure side bracket using 2x self tapping screws provided.

9

Place upper bracket, and line up screws with existing large holes.