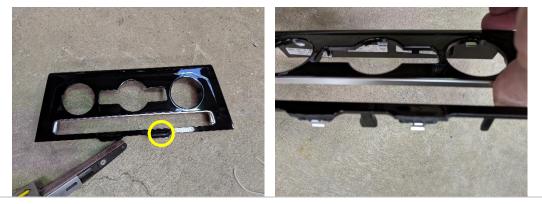

**14** File down plastic tabs on the plastic trim around A/C controls, as shown. Remove plastic up to metal tab on the back side. Do not remove any metal.

15

Replace plastic trim around A/C controls starting from top down.